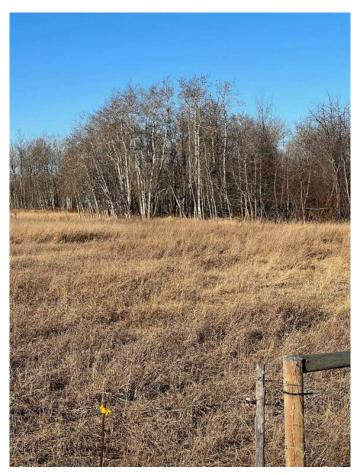

## \$1,800,000

0 Bedroom, 0.00 Bathroom, Land on 158.00 Acres

NONE, Grande Prairie, Alberta

158 acres adjoining Carriage Lanes Estates to the North. There are 2 titles, 148.78 acres and 9.22 acres. The property is fenced and is a mix of cultivated and bush. Excellent development quarter. Tremendous investment opportunity going forward. Call your Realtor® for more information.