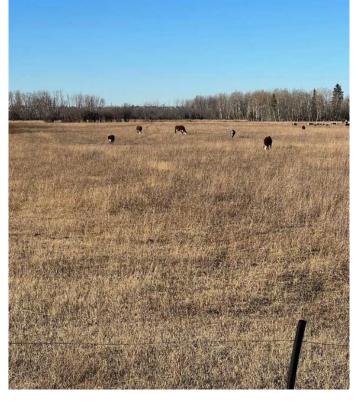

## \$1,800,000

0 Bedroom, 0.00 Bathroom, Land on 158.00 Acres

NONE, Grande Prairie, Alberta

158 acres adjoining Carriage Lanes Estates to the North. There are 2 titles, 148.78 acres and 9.22 acres. The property is fenced and is a mix of cultivated and bush. Excellent development quarter. Tremendous investment opportunity going forward. Call your Realtor® for more information.