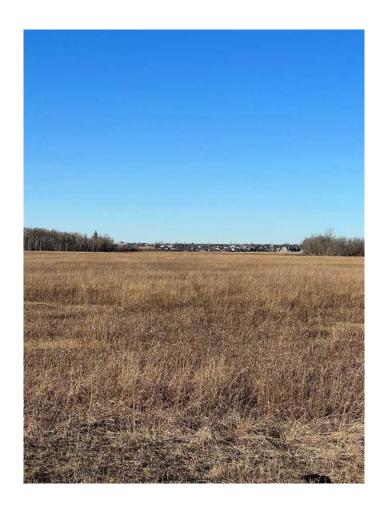

## \$1,800,000

0 Bedroom, 0.00 Bathroom, Land on 158.00 Acres

NONE, Grande Prairie, Alberta

158 acres adjoining Carriage Lanes Estates to the North. There are 2 titles, 148.78 acres and 9.22 acres. The property is fenced and is a mix of cultivated and bush. Excellent development quarter. Tremendous investment opportunity going forward. Call your Realtor® for more information.