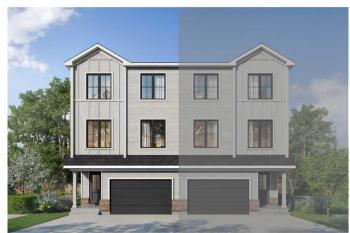

## \$529,900

3 Bedroom, 3.00 Bathroom, 1,768 sqft Residential on 0.10 Acres

Wildflower, Airdrie, Alberta

A beautifully designed front garage home with an open floorplan. This home is perfect for a family or a young couple or someone looking to downsize. Tasteful interiors with a Hardie Board exterior. Living in wildflower gives you access to a naturalized pond, harvest park, scenic look out points, future hill side hub and a school site. The community will also have Airdrie's first outdoor swimming pool. Photos are representative.