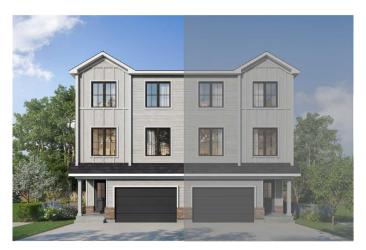

## \$529,900

3 Bedroom, 3.00 Bathroom, 1,768 sqft Residential on 0.10 Acres

Wildflower, Airdrie, Alberta

A beautifully designed front garage home with an open floorplan. This home is perfect for a family or a young couple or someone looking to downsize. Tasteful interiors with a Hardie Board exterior. Living in wildflower gives you access to a naturalized pond, harvest park, scenic look out points, future hill side hub and a school site. The community will also have Airdrie's first outdoor swimming pool. Photos are representative.