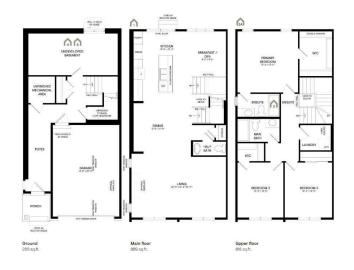

## \$529,900

3 Bedroom, 3.00 Bathroom, 1,768 sqft Residential on 0.10 Acres

Wildflower, Airdrie, Alberta

A beautifully designed front garage home with an open floorplan. This home is perfect for a family or a young couple or someone looking to downsize. Tasteful interiors with a Hardie Board exterior. Living in wildflower gives you access to a naturalized pond, harvest park, scenic look out points, future hill side hub and a school site. The community will also have Airdrie's first outdoor swimming pool. Photos are representative.

## **Essential Information**

MLS® # A2181226 Price \$529,900

Bedrooms 3
Bathrooms 3.00
Full Baths 2
Half Baths 1

Square Footage 1,768
Acres 0.10
Year Built 2025

Type Residential

Sub-Type Semi Detached

Style Side by Side, 3 Storey