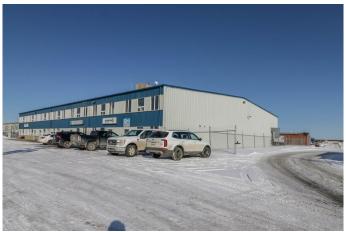

# \$749,000 - 3, 8 Gateway Boulevard, Rural Clearwater County

MLS® #A2181202

#### \$749,000

0 Bedroom, 0.00 Bathroom, Commercial on 0.00 Acres

Gateway Industrial Park, Rural Clearwater County, Alberta

Industrial condo located in Gateway Industrial Park, just east of Rocky Mountain House. Just off Highway 11 with easy access and good visibility. End-unit with ample parking, outdoor has a side-gated storage space, at rear-bay is two 16X14 ft overhead doors, plus an approminate 20ft concrete apron. The shop has radiant heat (one on the east and one on the west walls of shop). Extras include Makeup Air and metal clad walls in warehouse and forced air furnace with AC for the front office area and upper mezzanine. The developed mezzanine includes a large lunch room, conference room, and 3 offices. The mainfloor office area includes a reception area, 2 offices, and 2 bathrooms. The main- shop area also includes a bathroom and shop change room. Main- floor footprint is 5,571SF (with the shop being 4,695SF) plus the developed mezzanine being 1,357SF. HVAC for upstairs replaced 2022. Crane inspected in April 2025.

#### **Community Information**

Address 3, 8 Gateway Boulevard

Subdivision Gateway Industrial Park

City Rural Clearwater County

County Clearwater County

Province Alberta
Postal Code T4T 2A3

Interior

Heating Overhead Heater(s)