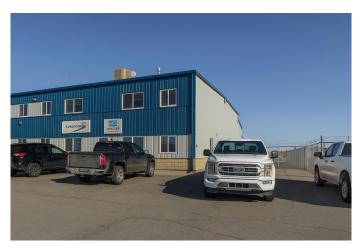

# \$749,000 - 3, 8 Gateway Boulevard, Rural Clearwater County

MLS® #A2181202

#### \$749,000

0 Bedroom, 0.00 Bathroom, Commercial on 0.00 Acres

Gateway Industrial Park, Rural Clearwater County, Alberta

Industrial condo located in Gateway Industrial Park, just east of Rocky Mountain House. Just off Highway 11 with easy access and good visibility. End-unit with ample parking, outdoor has a side-gated storage space, at rear-bay is two 16X14 ft overhead doors, plus an approminate 20ft concrete apron. The shop has radiant heat (one on the east and one on the west walls of shop). Extras include Makeup Air and metal clad walls in warehouse and forced air furnace with AC for the front office area and upper mezzanine. The developed mezzanine includes a large lunch room, conference room, and 3 offices. The mainfloor office area includes a reception area, 2 offices, and 2 bathrooms. The main- shop area also includes a bathroom and shop change room. Main- floor footprint is 5,571SF (with the shop being 4,695SF) plus the developed mezzanine being 1,357SF. HVAC for upstairs replaced 2022. Crane inspected in April 2025.

#### **Community Information**

Address 3, 8 Gateway Boulevard

Subdivision Gateway Industrial Park

City Rural Clearwater County

County Clearwater County

Province Alberta
Postal Code T4T 2A3

Interior

Heating Overhead Heater(s)