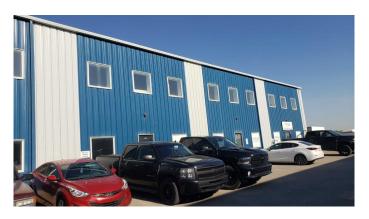

#### \$2,740,200

0 Bedroom, 0.00 Bathroom, Commercial on 0.00 Acres

Shepard Industrial, Calgary, Alberta

10,800 sf Office/Warehouse with 6,000 sf fenced yard located in Shepard Industrial Park with convenient access to 84th Street, Glenmore, Stoney and Deerfoot trails. The warehouse has storage, radiant heat and make up air. Bring in the New Year in your new location. This property is also listed for lease.

# **Essential Information**

| MLS® #     | A2180251    |
|------------|-------------|
| Price      | \$2,740,200 |
| Bathrooms  | 0.00        |
| Acres      | 0.00        |
| Year Built | 2008        |
| Туре       | Commercial  |
| Sub-Type   | Industrial  |
| Status     | Active      |

#### Exterior

| Lot Description | Landscaped, Paved |
|-----------------|-------------------|
| Roof            | Metal             |
| Construction    | Metal Siding      |
| Foundation      | Poured Concrete   |