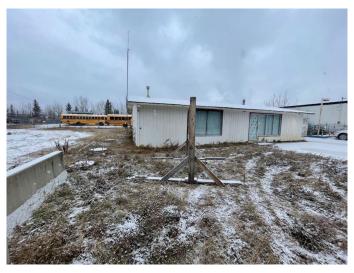

### \$649,700

0 Bedroom, 0.00 Bathroom, Commercial on 1.01 Acres

Riverside, Hinton, Alberta

Land and building for sale, Building "As is Where is". building size approximately 1923 sq ft, shed in back approximately 50 sq ft, lot is just over 1 acre and has a fenced yard.

MLS® # A2180185 Price \$649,700

Bathrooms 0.00 Acres 1.01 Year Built 1967

Type Commercial Sub-Type Warehouse

Status Active

## **Community Information**

Address 228 Kelley Road

Subdivision Riverside

City Hinton

County Yellowhead County

Province Alberta
Postal Code T7V 1H2