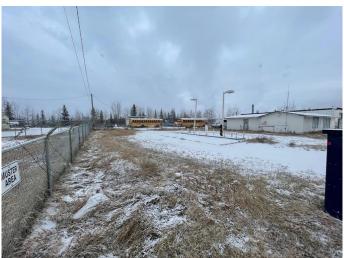

### \$649,700

0 Bedroom, 0.00 Bathroom, Commercial on 1.01 Acres

Riverside, Hinton, Alberta

Land and building for sale, Building "As is Where is". building size approximately 1923 sq ft, shed in back approximately 50 sq ft, lot is just over 1 acre and has a fenced yard.

MLS® # A2180185 Price \$649,700

Bathrooms 0.00 Acres 1.01 Year Built 1967

Type Commercial Sub-Type Warehouse

Status Active

## **Community Information**

Address 228 Kelley Road

Subdivision Riverside

City Hinton

County Yellowhead County

Province Alberta
Postal Code T7V 1H2