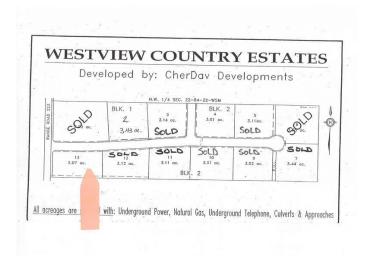

#### \$90,200

0 Bedroom, 0.00 Bathroom, Land on 3.07 Acres

NONE, Rural Northern Lights, County of, Alberta

Secluded Setting !!! Located North West of Peace River in the Weberville area this lot is ready for you and your family. Only minutes to Peace Rivers West Hill this lot comes with Prepaid power, water from water co op and partly paid natural gas. Zoned CR4 with a minimum of 1200 sqft. Call today to view you lot and start planing for your dream home.

### **Community Information**

Address 223 Range

Subdivision NONE

City Rural Northern Lights, Count

County Northern Lights, County of

Province Alberta
Postal Code T8S 1S3

#### **Additional Information**

Date Listed November 18th, 2024

Days on Market 301 Zoning CR4

· ·