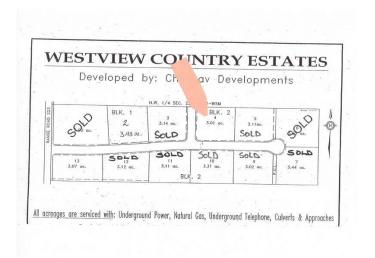

#### \$92,400

0 Bedroom, 0.00 Bathroom, Land on 3.01 Acres

NONE, Rural Northern Lights, County of, Alberta

Secluded Setting !!! Located North West of Peace River in the Weberville area this lot is ready for you and your family. Only minutes to Peace Rivers West Hill this lot comes with Prepaid power, water from water co op and partly paid natural gas. Zoned CR4 with a minimum of 1200 sqft. Call today to view you lot and start planing for your dream home.

### **Community Information**

Address 223 Range

Subdivision NONE

City Rural Northern Lights, County

County Northern Lights, County of

Province Alberta
Postal Code T8S 1S3

#### **Exterior**

Lot Description Treed

#### **Additional Information**

Date Listed November 18th, 2024

Days on Market 301

Zoning CR4