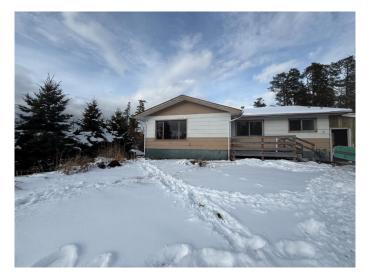

## \$254,900

3 Bedroom, 2.00 Bathroom, 1,200 sqft Residential on 0.19 Acres

NONE, Whitecourt, Alberta

Good location on this bungalow ~ close to Millar Centre, schools, walking trails, shopping and parks. This home offers 1200 square feet of living space, and a good layout to it! Upgraded bathrooms, newer shingles, hot water tank, newer decks, fresh paint and some new flooring in this home. The basement has an oversized room with walk up sink and counter top, and a large family room. The side door is in direct line with the basement stairs, making it easy for a renter! There's a large back deck, ample yard space and a shed to store your things.

#### **Exterior**

Exterior Features Playground

Lot Description Landscaped, Lawn, Rectangular Lot

Roof Asphalt Shingle

Construction Mixed

Foundation Poured Concrete