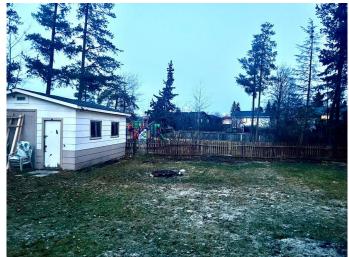

## \$254,900

3 Bedroom, 2.00 Bathroom, 1,200 sqft Residential on 0.19 Acres

NONE, Whitecourt, Alberta

Good location on this bungalow ~ close to Millar Centre, schools, walking trails, shopping and parks. This home offers 1200 square feet of living space, and a good layout to it! Upgraded bathrooms, newer shingles, hot water tank, newer decks, fresh paint and some new flooring in this home. The basement has an oversized room with walk up sink and counter top, and a large family room. The side door is in direct line with the basement stairs, making it easy for a renter! There's a large back deck, ample yard space and a shed to store your things.

#### **Exterior**

Exterior Features Playground

Lot Description Landscaped, Lawn, Rectangular Lot

Roof Asphalt Shingle

Construction Mixed

Foundation Poured Concrete