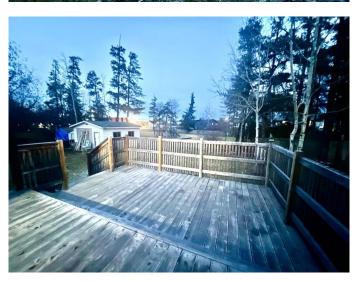

## \$254,900

3 Bedroom, 2.00 Bathroom, 1,200 sqft Residential on 0.19 Acres

NONE, Whitecourt, Alberta

Good location on this bungalow ~ close to Millar Centre, schools, walking trails, shopping and parks. This home offers 1200 square feet of living space, and a good layout to it! Upgraded bathrooms, newer shingles, hot water tank, newer decks, fresh paint and some new flooring in this home. The basement has an oversized room with walk up sink and counter top, and a large family room. The side door is in direct line with the basement stairs, making it easy for a renter! There's a large back deck, ample yard space and a shed to store your things.