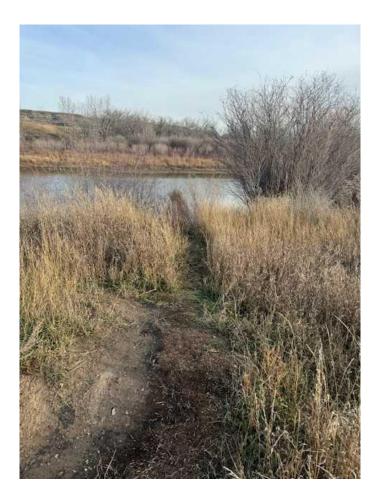

### \$215,000

0 Bedroom, 0.00 Bathroom, Land on 2.05 Acres

Cambria, Drumheller, Alberta

An exceptional opportunity exists to acquire a premium riverfront parcel in Dinosaur Valley. The property is conveniently located 15 minutes from Drumheller's central business district and 1 hour 15 minutes from the Calgary metropolitan area. The site features panoramic vistas of the coulees and Hoodoos and offers substantial development and investment prospects. The land is zoned to permit residential construction, subdivision, campground development, or the construction of tiny homes, subject to municipal approval. Infrastructure utilities are readily accessible at the property line, and vendor financing is available. This offering is ideally suited for those seeking to construct a bespoke residence or to make a strategic real estate investment.

# **Amenities**

Is Waterfront Yes

Waterfront River Access, River Front, See Remarks

### **Exterior**

Exterior Features Playground

Lot Description Creek/River/Stream/Pond, See Remarks, Street Lighting, Views,

Wetlands, Waterfront