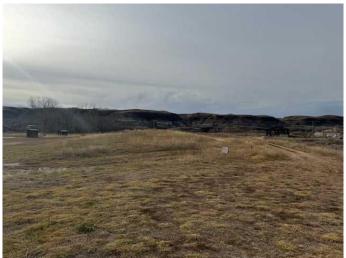

### \$215,000

0 Bedroom, 0.00 Bathroom, Land on 2.05 Acres

Cambria, Drumheller, Alberta

An exceptional opportunity exists to acquire a premium riverfront parcel in Dinosaur Valley. The property is conveniently located 15 minutes from Drumheller's central business district and 1 hour 15 minutes from the Calgary metropolitan area. The site features panoramic vistas of the coulees and Hoodoos and offers substantial development and investment prospects. The land is zoned to permit residential construction, subdivision, campground development, or the construction of tiny homes, subject to municipal approval. Infrastructure utilities are readily accessible at the property line, and vendor financing is available. This offering is ideally suited for those seeking to construct a bespoke residence or to make a strategic real estate investment.

### **Property Highlights**

Location: Dinosaur Valley, 15 minutes from Drumheller, 1 hour 15 minutes from Calgary. Views: Unobstructed views of coulees and Hoodoos.

Zoning: Permitted uses include residential development, subdivision, campgrounds, or tiny homes (subject to municipal approval). Utilities: Municipal water, gas, and electricity available at the property line.

and Calgary enhances property value.

**Location Information** 

The property is bounded by 7th Avenue, which terminates in a cul-de-sac, and 6th Avenue, which provides direct access to the river. Property is also part of the Cambria community which is part of Drumheller.