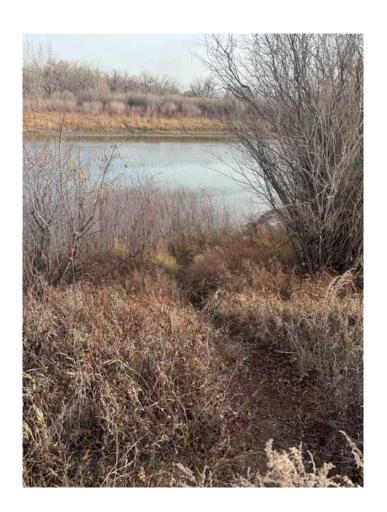

### \$215,000

0 Bedroom, 0.00 Bathroom, Land on 2.05 Acres

Cambria, Drumheller, Alberta

An exceptional opportunity exists to acquire a premium riverfront parcel in Dinosaur Valley. The property is conveniently located 15 minutes from Drumheller's central business district and 1 hour 15 minutes from the Calgary metropolitan area. The site features panoramic vistas of the coulees and Hoodoos and offers substantial development and investment prospects. The land is zoned to permit residential construction, subdivision, campground development, or the construction of tiny homes, subject to municipal approval. Infrastructure utilities are readily accessible at the property line, and vendor financing is available. This offering is ideally suited for those seeking to construct a bespoke residence or to make a strategic real estate investment.

# **Amenities**

Is Waterfront Yes

Waterfront River Access, River Front, See Remarks

### **Exterior**

Exterior Features Playground

Lot Description Creek/River/Stream/Pond, See Remarks, Street Lighting, Views,

Wetlands, Waterfront