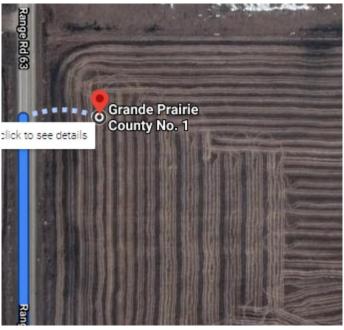

#### \$1,500,000

0 Bedroom, 0.00 Bathroom, Land on 10.00 Acres

NONE, Rural Grande Prairie No. 1, County of, Alberta

RM2 Zoned 10 acres, high traffic counts, 4 miles north of the traffic circle, 8 miles north of Canadian tire. Hard to find 10 acres. Property does not have title yet but can be done in Approximately 3-4 weeks.

#### **Community Information**

| Address     | 62074 Twp Rd 730                      |
|-------------|---------------------------------------|
| Subdivision | NONE                                  |
| City        | Rural Grande Prairie No. 1, County of |
| County      | Grande Prairie No. 1, County of       |
| Province    | Alberta                               |
| Postal Code | T0H 3V0                               |