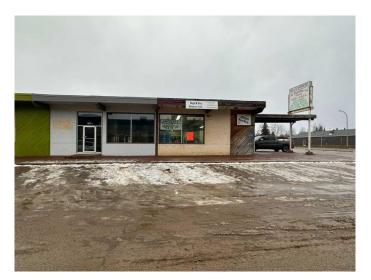

# \$165,000 - 9813 100 Avenue, High Level

MLS® #A2179102

#### \$165,000

0 Bedroom, 0.00 Bathroom, Commercial on 0.37 Acres

NONE, High Level, Alberta

BUILDING ONLY FOR SALE. The Owner wants it Sold!! This Large Commercial Building is located on Main Avenue in Downtown High Level, AB with plenty of square feet. There are currently tenants occupying the building. This is an older building with great exposure and plenty of parking spaces, both on the main avenue and on the west side of the building. (24 hour Notice does need to be given to the tenants prior to a viewing.) More information can be given upon requests for the leases, size, etc.. Purchase today and be an Investment owner.