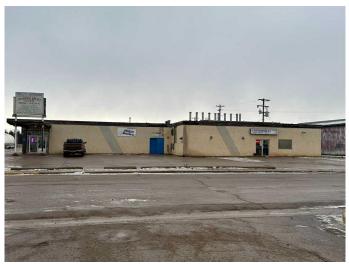

# \$165,000 - 9813 100 Avenue, High Level

MLS® #A2179102

#### \$165,000

0 Bedroom, 0.00 Bathroom, Commercial on 0.37 Acres

NONE, High Level, Alberta

BUILDING ONLY FOR SALE. The Owner wants it Sold!! This Large Commercial Building is located on Main Avenue in Downtown High Level, AB with plenty of square feet. There are currently tenants occupying the building. This is an older building with great exposure and plenty of parking spaces, both on the main avenue and on the west side of the building. (24 hour Notice does need to be given to the tenants prior to a viewing.) More information can be given upon requests for the leases, size, etc.. Purchase today and be an Investment owner.