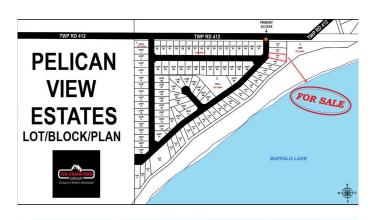

## \$379,000

0 Bedroom, 0.00 Bathroom, Land on 0.28 Acres

Pelican View Estates, Rural Camrose County, Alberta

A magnificent lakefront property backing on to one of the best lakes in Alberta! A short drive from major cities and towns, 109 Lakeshore Drive is situated on 0.28 acres of land, a south facing lot with direct access to Buffalo Lake, communal dock systems with the convenience of purchasing your own boat slip and a real opportunity to build your home away from home. Being nestled in a provincial park, this is your chance to take advantage of everything nature has to offer including all of the water sports you could ever want: jet-skiing, pontoon boating, fishing boat, ice fishing – all year round activities! Neighboring lot 43 is also for sale and has the possibility of combining the two to make one massive lot. If that appeals to you, house plans can be available. Discover Alberta's best kept secret at Pelican View Estates with fully serviced lots, paved access to your property and local schooling with recreation facilities. Your future is calling – don't let this opportunity pass you by!

# **Community Information**

| Address     | 109, 20419 Township Road 412 |
|-------------|------------------------------|
| Subdivision | Pelican View Estates         |
| City        | Rural Camrose County         |
| County      | Camrose County               |
| Province    | Alberta                      |
| Postal Code | ТОВ ОНО                      |