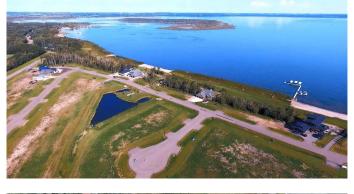

## \$379,000

0 Bedroom, 0.00 Bathroom, Land on 0.28 Acres

Pelican View Estates, Rural Camrose County, Alberta

A magnificent lakefront property backing on to one of the best lakes in Alberta! A short drive from major cities and towns, 109 Lakeshore Drive is situated on 0.28 acres of land, a south facing lot with direct access to Buffalo Lake, communal dock systems with the convenience of purchasing your own boat slip and a real opportunity to build your home away from home. Being nestled in a provincial park, this is your chance to take advantage of everything nature has to offer including all of the water sports you could ever want: jet-skiing, pontoon boating, fishing boat, ice fishing – all year round activities! Neighboring lot 43 is also for sale and has the possibility of combining the two to make one massive lot. If that appeals to you, house plans can be available. Discover Alberta's best kept secret at Pelican View Estates with fully serviced lots, paved access to your property and local schooling with recreation facilities. Your future is calling – don't let this opportunity pass you by!