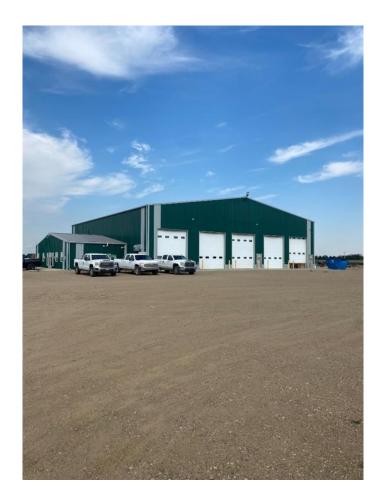

### \$4,500,000

0 Bedroom, 0.00 Bathroom, Commercial on 22.64 Acres

NONE, Rural Newell, County of, Alberta

Shop 1, 80ft. X 120ft. 9600 sq. ft. Office 24ftft X 70ft. 1680 sq. ft. 4 offices, kitchen/lounge, board room,

offices. All overhead doors are electric

Shop 2, built in 2013, Shop 3 built 2014. Both shops are the same. 100ft. X 100ft 10.000 sq. ft. 4 drive

through bays and one drive through wash bay (boiler and 2-8 gallon/minute at 3600 psi wash pumps) All

are electric and have remotes.

22.64 Acres, yards are matted with Geotech matting, filled and graveled. Yards speak for themselves.

There are 4 water contracts on this property.