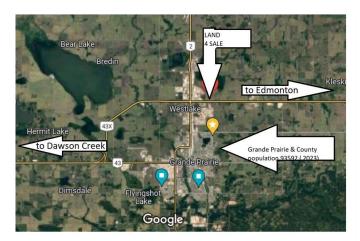

### \$925,000

0 Bedroom, 0.00 Bathroom, Land on 5.00 Acres

NONE, Clairmont, Alberta

5 acres industrial land with water sewer gas and power! Prime Industrial Subdivision by 4 Mile corner just 3 minutes north of Grande Prairie. 5-40+ acres, seller will subdivide to suite your size and dimensional needs! Major road frontage and highway visibility featuring city water and sewer. HWY43 INDUSTRIAL SUBDIVISION BENEFITS -Flexible Size, subdivide to suit. 5-40+ acre lots available -City Water & Sewer, Power and Gas -Highway 43 Visibility on frontage lots -Possible North and South Entrances/Approaches if Front and Middle lots are purchased together -In the county of GP only 5 minutes to the city -Surrounded by amenities and National Brands -Flexible pricing to fit your budget \$230k an acre for frontage lots,\$208k/acre for middle lots,\$185k for back lots. -REQUEST A FULL BROCHURE

## **Community Information**

Address

9300 69 Avenue

| Subdivision | NONE                            |
|-------------|---------------------------------|
| City        | Clairmont                       |
| County      | Grande Prairie No. 1, County of |
| Province    | Alberta                         |
| Postal Code | T8X 5B3                         |