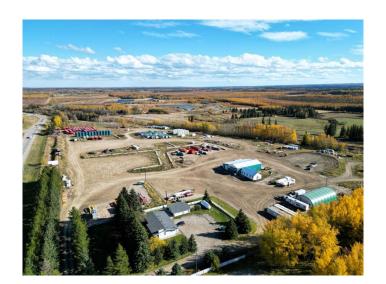

### \$9,500

0 Bedroom, 0.00 Bathroom, Commercial on 0.00 Acres

Edson, Edson, Alberta

FOR LEASE! Spacious 26.46 acre commercial/industrial property located in the West end of Edson with excellent highway access and exposure! The main floor of the 3 bay shop is 5500 sq ft with 18' ceilings, and consists of the shop area with two 16' overhead doors, office area, 2 piece washroom, storage room, plus a drive thru wash bay on the East side with 14' overhead door. The second floor features a kitchen, 4 piece bathroom, and large locker room. Property also boasts a 1600 sq.ft. office/surveylance building with full basement, 25' x 30' double detached garage (newer shingles on building and garage), quonset, and an enormous gravelled yard for parking heavy equipment or whatever your company needs. Property is wired for three-phase power to the shop and has full security system. Property can be leased at \$7500 per month triple net lease if tenant doesn't want to use the office building and garage that is currently rented out. Viewings by appointment only.