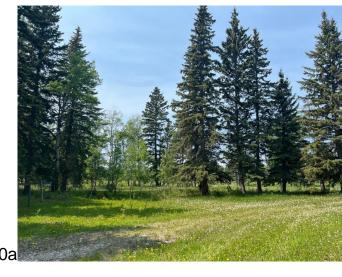

### \$255,000

0 Bedroom, 0.00 Bathroom, Land on 5.00 Acres

NONE, Rural Clearwater County, Alberta

Newly subdivided private 5 acre lot, located between Caroline and Rocky, property consists of a nicely treed (spruce) area where an old home-site existed. The parcel has power, drilled well, gas and phone line. Buyer will need to put in a sewer system. The Seller has perimeter fenced the property. This property is situated minutes away from the Clearwater River and the Caroline Golf Course plus easy access to the west country & Burn Stick Lake. This acreage is a great spot to build and have some critters or build a cabin for a get-away place. The pump house stays. GST is applicable.