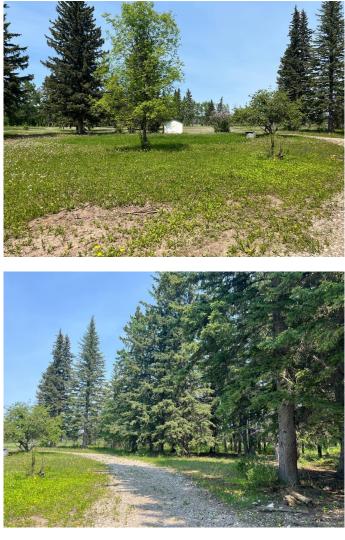

### \$255,000

0 Bedroom, 0.00 Bathroom, Land on 5.00 Acres

NONE, Rural Clearwater County, Alberta

Newly subdivided private 5 acre lot, located between Caroline and Rocky, property consists of a nicely treed (spruce) area where an old home-site existed. The parcel has power, drilled well, gas and phone line. Buyer will need to put in a sewer system. The Seller has perimeter fenced the property. This property is situated minutes away from the Clearwater River and the Caroline Golf Course plus easy access to the west country & Burn Stick Lake. This acreage is a great spot to build and have some critters or build a cabin for a get-away place. The pump house stays. GST is applicable.