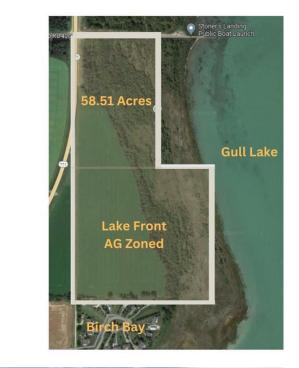

#### \$1,250,000

0 Bedroom, 0.00 Bathroom, Land on 58.51 Acres

NONE, Rural Lacombe County, Alberta

58.51 acre parcel with Gull Lake frontage currently Zoned AG with Parkland Beach to the north and Birch Bay to the south. 27 Acres of this piece are cultivated. Possibilities are endless here with county approval development ideas include a Wedding Venue, Campground or Residential Development. Directly to the north is the Stoner's Landing public boat launch. Rare opportunity here to own lakefront property on the west side of Gull Lake with Paved Access.

### **Essential Information**

| MLS® #    | A2177208         |
|-----------|------------------|
| Price     | \$1,250,000      |
| Bathrooms | 0.00             |
| Acres     | 58.51            |
| Туре      | Land             |
| Sub-Type  | Residential Land |
| Status    | Active           |

### **Community Information**

| Address     | On Highway 771       |
|-------------|----------------------|
| Subdivision | NONE                 |
| City        | Rural Lacombe County |
| County      | Lacombe County       |
| Province    | Alberta              |
| Postal Code | T4L 1N1              |

#### **Additional Information**

| Date Listed    | November 11th, 2024 |
|----------------|---------------------|
| Days on Market | 305                 |
| Zoning         | AG                  |