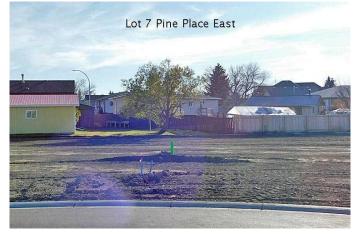

# \$92,150 - 7 Pine Place E, Claresholm

MLS® #A2176925

#### \$92,150

0 Bedroom, 0.00 Bathroom, Land on 0.24 Acres

NONE, Claresholm, Alberta

Welcome to Claresholm's newest subdivision, Pine Place East. Tucked up in the NE corner of town and backing onto Patterson Park. This is one of the eight lots available. Individuals and developers welcome. R1 zoning and GST applicable.

## **Community Information**

| Address     | 7 Pine Place E               |
|-------------|------------------------------|
| Subdivision | NONE                         |
| City        | Claresholm                   |
| County      | Willow Creek No. 26, M.D. of |
| Province    | Alberta                      |
| Postal Code | TOL OTO                      |
|             |                              |