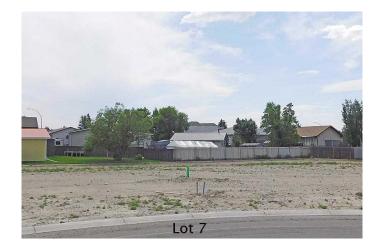

# \$92,150 - 7 Pine Place E, Claresholm

MLS® #A2176925

#### \$92,150

0 Bedroom, 0.00 Bathroom, Land on 0.24 Acres

NONE, Claresholm, Alberta

Welcome to Claresholm's newest subdivision, Pine Place East. Tucked up in the NE corner of town and backing onto Patterson Park. This is one of the eight lots available. Individuals and developers welcome. R1 zoning and GST applicable.

## **Community Information**

| Address     | 7 Pine Place E               |
|-------------|------------------------------|
| Subdivision | NONE                         |
| City        | Claresholm                   |
| County      | Willow Creek No. 26, M.D. of |
| Province    | Alberta                      |
| Postal Code | TOL OTO                      |
|             |                              |