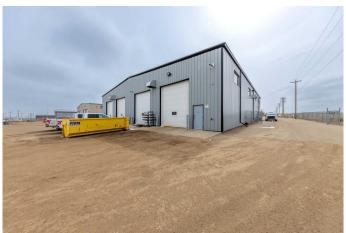

## \$13

0 Bedroom, 0.00 Bathroom, Commercial on 1.00 Acres

NONE, Lloydminster, Alberta

Introducing a prime industrial building conveniently located with easy access to highways 16 and 17. This 6000 square foot steel frame structure offers ample parking and is equipped with two 16' overhead grade doors, ensuring smooth operations for various industrial needs, thanks to its versatile C2 zoning.

This property is ideal for companies seeking a functional and accessible location to thrive in a bustling industrial area. Whether you're setting up a new operation or expanding your business, this building is designed to accommodate a range of industrial activities.