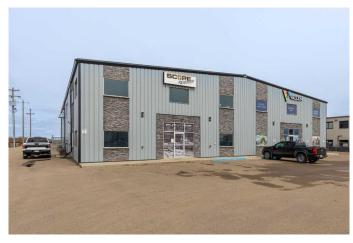

## \$13

0 Bedroom, 0.00 Bathroom, Commercial on 1.00 Acres

NONE, Lloydminster, Alberta

Introducing a prime industrial building conveniently located with easy access to highways 16 and 17. This 6000 square foot steel frame structure offers ample parking and is equipped with two 16' overhead grade doors, ensuring smooth operations for various industrial needs, thanks to its versatile C2 zoning.

Inside, the air-conditioned space includes three well-sized offices, a welcoming reception area, and a space that can serve as a coffee room or boardroom, perfect for meetings or breaks. Additionally, the building features a mezzanine level that provides extra storage space, making it a practical choice for businesses looking for efficiency and organization.

Built in 2014