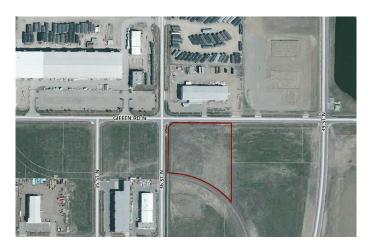

#### \$1,300,000

0 Bedroom, 0.00 Bathroom, Land on 5.00 Acres

Sherring Industrial Park, Lethbridge, Alberta

Great corner lot zoned I-H. The general area is set up for Heavy Industrial and is already adjacent to other Heavy Industrial. This is a good sized parcel that is basically ready for the next user. The lot is on a future rail spur so that is very appealing.