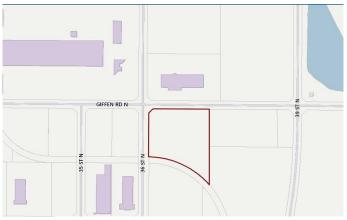

#### \$1,300,000

0 Bedroom, 0.00 Bathroom, Land on 5.00 Acres

Sherring Industrial Park, Lethbridge, Alberta

Great corner lot zoned I-H. The general area is set up for Heavy Industrial and is already adjacent to other Heavy Industrial. This is a good sized parcel that is basically ready for the next user. The lot is on a future rail spur so that is very appealing.