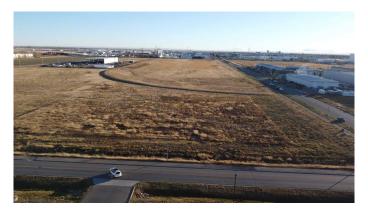

#### \$1,300,000

0 Bedroom, 0.00 Bathroom, Land on 5.00 Acres

Sherring Industrial Park, Lethbridge, Alberta

Great corner lot zoned I-H. The general area is set up for Heavy Industrial and is already adjacent to other Heavy Industrial. This is a good sized parcel that is basically ready for the next user. The lot is on a future rail spur so that is very appealing.