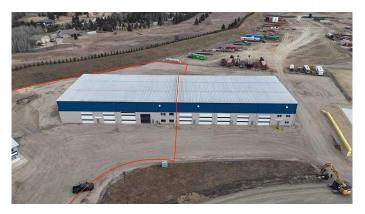

## \$13

0 Bedroom, 0.00 Bathroom, Commercial on 10.00 Acres

Blindman Industrial Park, Rural Red Deer County, Alberta

LOOKING FOR BIG SPACE? Boasting 20,606 SQ FT, including a 4,606 stand-alone office space and MASSIVE 16,000 SQ FT SHOP, on a shared 5.6 acres of fenced/ gravelled land.. Apart of a 32,000 sq ft, demised into 2x 16,000 SQ FT spaces. In addition is an stand alone 14+ office spaces & 5 baths building (#14-39223 RR271) on two developed levels. (must take office and north shop together-will not separate) Shop Features 24' High ceilings, Each side features (4) AVIATION style 12'W x 24'H bi-fold doors at the back, Another (3) X 14'W X 18'H on each side, 2 of which are 100' DRIVE-THRU BAYS, (2) additional 14'W X 16'H doors (100' drive thru bays). Take half, or take all 36,606 SQ FT for the entire property! Bathroom, well and septic, a shared yard at the back which features approximately 2.5 ACRES of dedicated gravelled yard space and great access. Great exposure, lots of potential for your expanding company! \$12.50/PSF and Triple Net (NNN Op costs) is \$3.69/PSF puts total monthly asking price for this space at \$27,800.93/month +GST Visit REALTORS® website for more details on this great BSI zoned industrial space!

# **Community Information**

Address 14 & 16 A, 39223 Range Road 271

Subdivision Blindman Industrial Park

City Rural Red Deer County

County Red Deer County

Province Alberta

Postal Code T4S 2M4

#### Additional Information

Date Listed October 28th, 2024

Days on Market 320 Zoning BSI