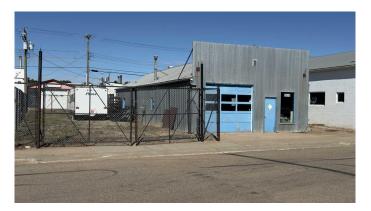

#### \$84,000

0 Bedroom, 0.00 Bathroom, Commercial on 0.00 Acres

Provost, Provost, Alberta

Prime 1,440 Sq Ft Shop with Fenced Compound – Perfect for Business or Hobby Use!

Located in the heart of Provost, AB, this versatile 1,440 sq ft shop offers the perfect space for mechanics, carpenters, hobbyists, or anyone in need of reliable storage. Set on a generous 50 x 150 ft lot, the shop sits on one side, with a fully fenced compound on the other, ideal for additional outdoor storage, secure parking, or equipment needs. With easy access and ample space, this property is ready to support your business ambitions or personal projects. Don't miss out on this fantastic opportunity to make this flexible space your own! Property bundle option available in conjunction with MLS A2176146 & MLS A2176158