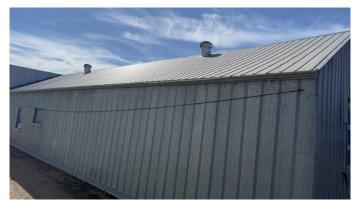

#### \$84,000

0 Bedroom, 0.00 Bathroom, Commercial on 0.00 Acres

Provost, Provost, Alberta

Prime 1,440 Sq Ft Shop with Fenced Compound – Perfect for Business or Hobby Use!

Located in the heart of Provost, AB, this versatile 1,440 sq ft shop offers the perfect space for mechanics, carpenters, hobbyists, or anyone in need of reliable storage. Set on a generous 50 x 150 ft lot, the shop sits on one side, with a fully fenced compound on the other, ideal for additional outdoor storage, secure parking, or equipment needs. With easy access and ample space, this property is ready to support your business ambitions or personal projects. Don't miss out on this fantastic opportunity to make this flexible space your own! Property bundle option available in conjunction with MLS A2176146 & MLS A2176158