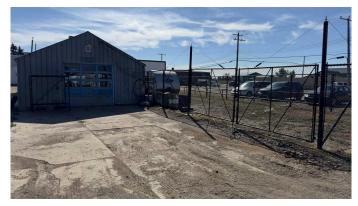

#### \$84,000

0 Bedroom, 0.00 Bathroom, Commercial on 0.00 Acres

Provost, Provost, Alberta

Prime 1,440 Sq Ft Shop with Fenced Compound – Perfect for Business or Hobby Use!

Located in the heart of Provost, AB, this versatile 1,440 sq ft shop offers the perfect space for mechanics, carpenters, hobbyists, or anyone in need of reliable storage. Set on a generous 50 x 150 ft lot, the shop sits on one side, with a fully fenced compound on the other, ideal for additional outdoor storage, secure parking, or equipment needs. With easy access and ample space, this property is ready to support your business ambitions or personal projects. Don't miss out on this fantastic opportunity to make this flexible space your own! Property bundle option available in conjunction with MLS A2176146 & MLS A2176158