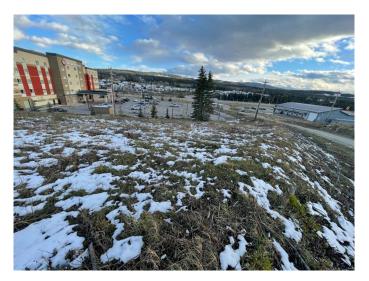

### \$675,000

0 Bedroom, 0.00 Bathroom, Land on 8.42 Acres

Thompson Lake, Hinton, Alberta

5 Commercial Lots, just off the highway, for Sale. 2 lots totalling 3.14 acres zoned C-HWY and 3 lots totalling 5.24 zoned I-GEN, allowing for a large variety of developments including: hotel, eating/drinking establishments, service station, equipment/vehicle sales, liquor store and more. A great opportunity to build a business in an easy to access area.