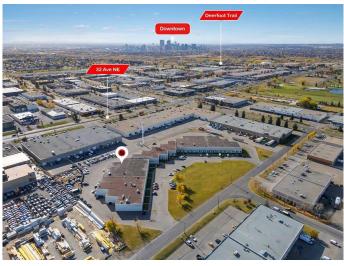

#### \$1,099,888

0 Bedroom, 0.00 Bathroom, Commercial on 0.00 Acres

North Airways, Calgary, Alberta

Priced below market value! spacious Industrial warehouse, 32" wide x 128" deep, 10" wide and 14" high drive-in door, 24" clear height ceiling, Reception area plus 2 offices, 2 half bathrooms one operational and 2nd one used as a storage, plus 744" mezzanine floor, Lots of parking around. huge green space on the front of the building. Ideal location close to Deer Foot Tail, Barlow Trail and Airport. Very good place for kitchen cabinet making, Martial arts, Food, Laundry services etc. Currently used by Calgary Limousine Company. PLEASE NOTE ANY KIND OF AUTO REPAIR **BUSINESS WILL BE NOT ALLOWED BY THE** CONDO BOARD. Call your favorite realtor now.

## **Community Information**

Address

13, 2219 35 Avenue Ne

| Subdivision | North Airways |
|-------------|---------------|
| City        | Calgary       |
| County      | Calgary       |
| Province    | Alberta       |
| Postal Code | T2E 6W3       |

# Exterior

Lot Description Near Golf Course, Low Maintenance Landscape, Landscaped, Near Shopping Center, Paved, Private, See Remarks, Near Public Transit