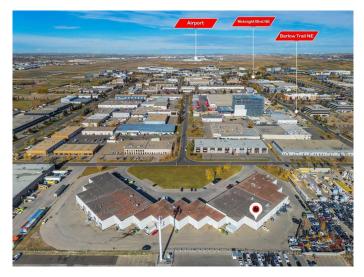

#### \$1,099,888

0 Bedroom, 0.00 Bathroom, Commercial on 0.00 Acres

North Airways, Calgary, Alberta

Priced below market value! spacious Industrial warehouse, 32" wide x 128" deep, 10" wide and 14" high drive-in door, 24" clear height ceiling, Reception area plus 2 offices, 2 half bathrooms one operational and 2nd one used as a storage, plus 744" mezzanine floor, Lots of parking around. huge green space on the front of the building. Ideal location close to Deer Foot Tail, Barlow Trail and Airport. Very good place for kitchen cabinet making, Martial arts, Food, Laundry services etc. Currently used by Calgary Limousine Company. PLEASE NOTE ANY KIND OF AUTO REPAIR **BUSINESS WILL BE NOT ALLOWED BY THE** CONDO BOARD. Call your favorite realtor now.

## **Community Information**

Address

13, 2219 35 Avenue Ne

| Subdivision | North Airways |
|-------------|---------------|
| City        | Calgary       |
| County      | Calgary       |
| Province    | Alberta       |
| Postal Code | T2E 6W3       |

# Exterior

Lot Description Near Golf Course, Low Maintenance Landscape, Landscaped, Near Shopping Center, Paved, Private, See Remarks, Near Public Transit