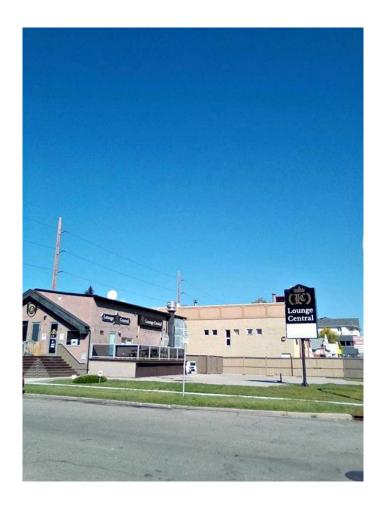

### \$1,990,000

0 Bedroom, 0.00 Bathroom, Commercial on 0.00 Acres

Tuxedo Park, Calgary, Alberta

With an exploding Calgary population and demographic that is growing exponentially, here is an opportunity to own a rare commercial retail property with land! Highly centralized and located near the busy 16 Ave NW traffic and Centre Street, this beautiful corner lot not only boasts its redevelopment potential, it is also part of the ongoing and complete makeover of the 16 Ave landscape. Additionally, it is inside the city transit LRT expansion projects as well as walking distance from the Bus Rapid Transit.

Zoned for Commercial Corridor 2 (C-COR2 f3.0h20) with an approx. 9376 sq ft footprint. The building is a purpose built, fully fixtured restaurant that effectively maximizes the combined 3800 Sqft usable space. Comes with a total of 14+ parking spaces making this high in demand retail restaurant location that various franchises have inquired about.