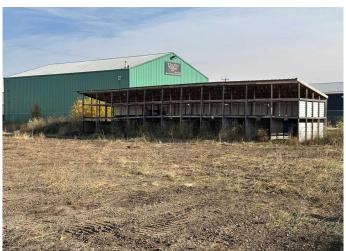

## \$119,000

0 Bedroom, 0.00 Bathroom, Land on 0.50 Acres

Vermilion, Vermilion, Alberta

Half acre industrial lot on Vermilion's East side. Included is the mobile that is converted to office space and work shop. You can plan a build or use for storage. Great spot with easy access. Gated and partially fenced.