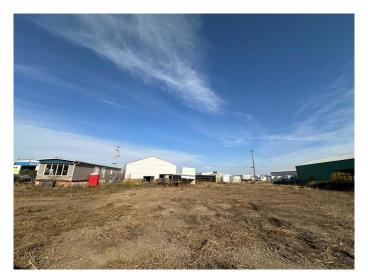

## \$119,000

0 Bedroom, 0.00 Bathroom, Land on 0.50 Acres

Vermilion, Vermilion, Alberta

Half acre industrial lot on Vermilion's East side. Included is the mobile that is converted to office space and work shop. You can plan a build or use for storage. Great spot with easy access. Gated and partially fenced.