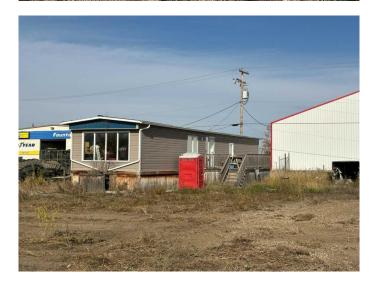

## \$119,000

0 Bedroom, 0.00 Bathroom, Land on 0.50 Acres

Vermilion, Vermilion, Alberta

Half acre industrial lot on Vermilion's East side. Included is the mobile that is converted to office space and work shop. You can plan a build or use for storage. Great spot with easy access. Gated and partially fenced.