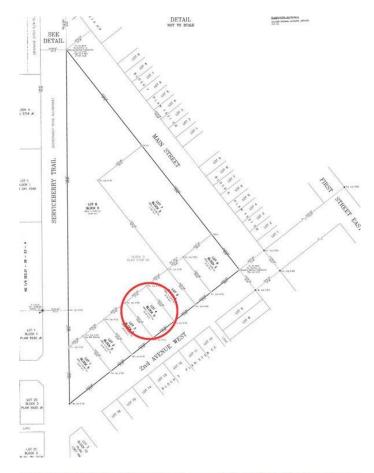

### **Community Information**

Address 116 2 Avenue W

Subdivision NONE

City Rockyford

County Wheatland County

Province Alberta

Postal Code T0J 2R0