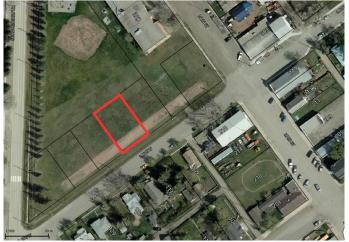

### **Community Information**

Address 116 2 Avenue W

Subdivision NONE

City Rockyford

County Wheatland County

Province Alberta

Postal Code T0J 2R0