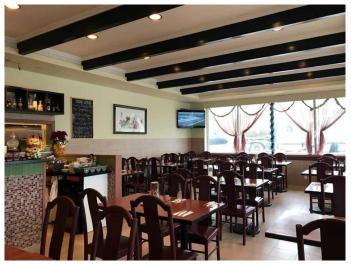

#### \$889,000

0 Bedroom, 0.00 Bathroom, Commercial on 0.32 Acres

NONE, Fox Creek, Alberta

TURN KEY BUSINESS Restaurant business, building and land 14000 sq ft ..Located in a busy area! All equipment is there and ready for you to run the business. List of equipment is available upon request.