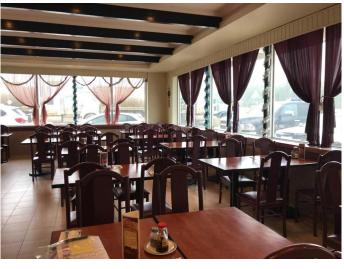

#### \$889,000

0 Bedroom, 0.00 Bathroom, Commercial on 0.32 Acres

NONE, Fox Creek, Alberta

TURN KEY BUSINESS Restaurant business, building and land 14000 sq ft ..Located in a busy area! All equipment is there and ready for you to run the business. List of equipment is available upon request.