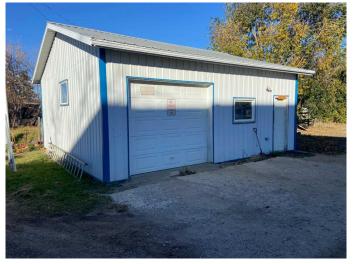

#### \$90,000

0 Bedroom, 0.00 Bathroom, Land on 0.13 Acres

Wainwright, Wainwright, Alberta

Unique opportunity! Featuring a 26' x 26' heated garage, ideal for a workshop, extra storage, your next big project, or any car enthusiast. Imagine the possibilities: build your dream home or design a cozy retreat with room to spare for your passion projects. Don't miss out on this property!