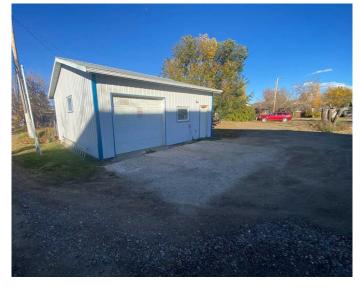

#### \$90,000

0 Bedroom, 0.00 Bathroom, Land on 0.13 Acres

Wainwright, Wainwright, Alberta

Unique opportunity! Featuring a 26' x 26' heated garage, ideal for a workshop, extra storage, your next big project, or any car enthusiast. Imagine the possibilities: build your dream home or design a cozy retreat with room to spare for your passion projects. Don't miss out on this property!