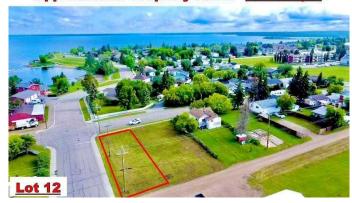

### \$39,999

0 Bedroom, 0.00 Bathroom, Land on 0.11 Acres

Lac La Biche, Lac La Biche, Alberta

Residential Building Corner Lot close to the lake, boat launch and dock is an ideal location for your new home!! This lot is within walking distance to schools, churches and shopping. Adjacent lot is also for sale!

#### **Approximate Property Lines - 4680 Sq Ft**

**Approximate Property Lines - 4680 Sq Ft** 

Zoning Medium Density Hamlet Res