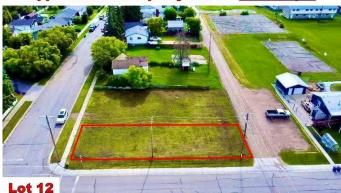

### \$39,999

0 Bedroom, 0.00 Bathroom, Land on 0.11 Acres

Lac La Biche, Lac La Biche, Alberta

Residential Building Corner Lot close to the lake, boat launch and dock is an ideal location for your new home!! This lot is within walking distance to schools, churches and shopping. Adjacent lot is also for sale!

#### **Approximate Property Lines - 4680 Sq Ft**

**Approximate Property Lines - 4680 Sq Ft** 

Zoning Medium Density Hamlet Res