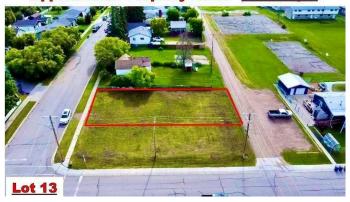

## \$39,999

0 Bedroom, 0.00 Bathroom, Land on 0.14 Acres

Lac La Biche, Lac La Biche, Alberta

Residential Building Lot! Spacious 6000 sq ft lot residential lot, close to the lake and boat launch is an ideal condition for your new home. This lot is within walking distance to schools, churches, and shopping. Adjacent corner lot is also for sale!!

#### **Approximate Property Lines - 6000 Sq Ft**

**Approximate Property Lines - 6000 Sq Ft** 

Days on Market 333

Zoning MEDIUM DENSITY HAMLET RES