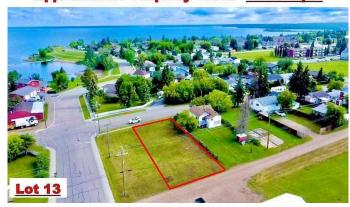

## \$39,999

0 Bedroom, 0.00 Bathroom, Land on 0.14 Acres

Lac La Biche, Lac La Biche, Alberta

Residential Building Lot! Spacious 6000 sq ft lot residential lot, close to the lake and boat launch is an ideal condition for your new home. This lot is within walking distance to schools, churches, and shopping. Adjacent corner lot is also for sale!!

#### **Approximate Property Lines - 6000 Sq Ft**

**Approximate Property Lines - 6000 Sq Ft** 

Days on Market 333

Zoning MEDIUM DENSITY HAMLET RES