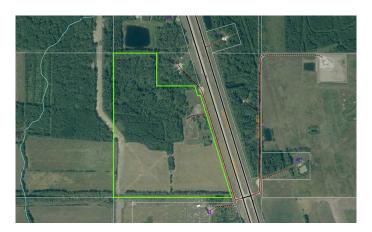

#### \$280,000

0 Bedroom, 0.00 Bathroom, Land on 97.05 Acres

NONE, Little Smoky, Alberta

Looking for place to build? Check out this 97 acre parcel located on Highway 43 between Fox Creek and Valleyview. There is Power, Water well, and Natural gas on the property! Close to 50 acres open with the balance treed. Move in a Modular or Build new, this parcel could be the start to your dreams! Check it out.

### **Community Information**

Address 65322 Hwy 43

Subdivision NONE

City Little Smoky

County Greenview No. 16, M.D. of

Province Alberta
Postal Code T0H 3Z0