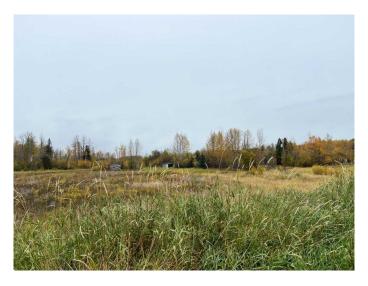

#### \$280,000

0 Bedroom, 0.00 Bathroom, Land on 97.05 Acres

NONE, Little Smoky, Alberta

Looking for place to build? Check out this 97 acre parcel located on Highway 43 between Fox Creek and Valleyview. There is Power, Water well, and Natural gas on the property! Close to 50 acres open with the balance treed. Move in a Modular or Build new, this parcel could be the start to your dreams! Check it out.