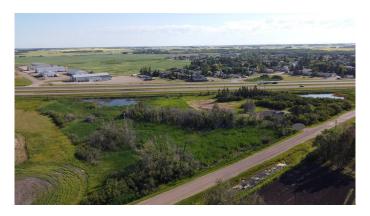

#### \$79,000

0 Bedroom, 0.00 Bathroom, Land on 5.66 Acres

NONE, Lashburn, Saskatchewan

This 5.66 acre parcel is in the town of Lashburn. This bare land property is located in the south/west portion of the town and south of Highway 16.