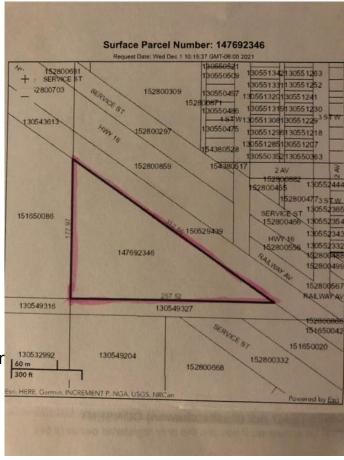

# \$79,000 - Ne 08-48-25w3 Block B, Plan 101521415 Ext 3, Lashburn

MLS® #A2172543

#### \$79,000

0 Bedroom, 0.00 Bathroom, Land on 5.66 Acres

NONE, Lashburn, Saskatchewan

This 5.66 acre parcel is in the town of Lashburn. This bare land property is located in the south/west portion of the town and south of Highway 16.

## **Essential Information**

MLS® # A2172543

Price \$79,000

Bathrooms 0.00 Acres 5.66 Type Land

Sub-Type Residential Land

Status Active

## **Community Information**

Address Ne 08-48-25w3 Block B, Plar

Subdivision NONE

City Lashburn

County Saskcatchewan

Province Saskatchewan

Postal Code S0M 1H0