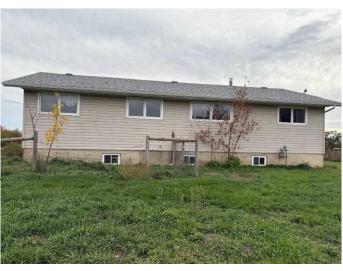

#### \$190,000

5 Bedroom, 3.00 Bathroom, 1,380 sqft Residential on 1.54 Acres

NONE, Rural Paintearth No. 18, County of, Alberta

Looking for some peace and serenity? This may be the pace for you. Live the dream in a country setting. This large home is situated on 1.54 acres. Enjoy this 5 bedroom 2.5 bath home nestled on a country oasis. Nice yard with fenced garden area.

#### **Exterior**

Exterior Features Garden

Lot Description Back Yard, Front Yard, Farm, Level, See Remarks

Roof Asphalt Shingle

Construction Mixed, Vinyl Siding, Wood Frame

Foundation Poured Concrete