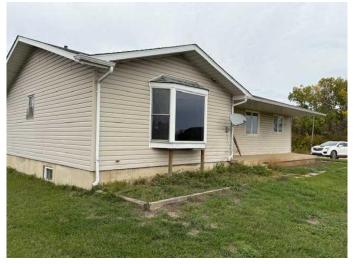

#### \$190,000

5 Bedroom, 3.00 Bathroom, 1,380 sqft Residential on 1.54 Acres

NONE, Rural Paintearth No. 18, County of, Alberta

Looking for some peace and serenity? This may be the pace for you. Live the dream in a country setting. This large home is situated on 1.54 acres. Enjoy this 5 bedroom 2.5 bath home nestled on a country oasis. Nice yard with fenced garden area.

#### **Exterior**

Exterior Features Garden

Lot Description Back Yard, Front Yard, Farm, Level, See Remarks

Roof Asphalt Shingle

Construction Mixed, Vinyl Siding, Wood Frame

Foundation Poured Concrete