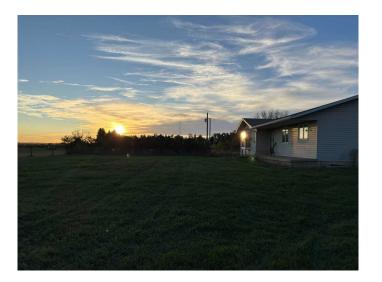

#### \$190,000

5 Bedroom, 3.00 Bathroom, 1,380 sqft Residential on 1.54 Acres

NONE, Rural Paintearth No. 18, County of, Alberta

Looking for some peace and serenity? This may be the pace for you. Live the dream in a country setting. This large home is situated on 1.54 acres. Enjoy this 5 bedroom 2.5 bath home nestled on a country oasis. Nice yard with fenced garden area.

#### **Exterior**

Exterior Features Garden

Lot Description Back Yard, Front Yard, Farm, Level, See Remarks

Roof Asphalt Shingle

Construction Mixed, Vinyl Siding, Wood Frame

Foundation Poured Concrete