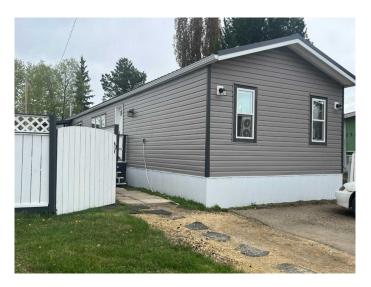

## \$157,900

3 Bedroom, 2.00 Bathroom, 1,212 sqft Mobile on 0.00 Acres

NONE, Slave Lake, Alberta

This beautiful 3 bedroom home in Lynnwood Park Estates has so much to offer -Renovations and upgrades all throughout inside & out, allowing for worry free living! Some of these improvements include brand new roof, vinyl siding, and windows. Additional kitchen cabinetry has been tastefully installed providing maximum storage and bonus counter space. Beautiful color schemes and design all throughout further add to its appeal. This home is situated on a spacious lot, with ample room for entertaining in the summer, kids to play, pets to roam, or landscaping & gardening to your heart's content. The yard is fully fenced and comes equipped with a fire pit and space for storage. Come be one of the first to see this gem in Lynnwood Park Estates!

Parking Parking Pad

Interior

Appliances Dishwasher, Dryer, Microwave Hood Fan, Refrigerator, Stove(s),

Washer

Heating Forced Air, Natural Gas

**Exterior** 

Roof Metal