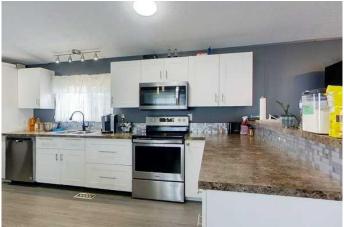

## \$157,900

3 Bedroom, 2.00 Bathroom, 1,212 sqft Mobile on 0.00 Acres

NONE, Slave Lake, Alberta

This beautiful 3 bedroom home in Lynnwood Park Estates has so much to offer -Renovations and upgrades all throughout inside & out, allowing for worry free living! Some of these improvements include brand new roof, vinyl siding, and windows. Additional kitchen cabinetry has been tastefully installed providing maximum storage and bonus counter space. Beautiful color schemes and design all throughout further add to its appeal. This home is situated on a spacious lot, with ample room for entertaining in the summer, kids to play, pets to roam, or landscaping & gardening to your heart's content. The yard is fully fenced and comes equipped with a fire pit and space for storage. Come be one of the first to see this gem in Lynnwood Park Estates!

Parking Parking Pad

Interior

Appliances Dishwasher, Dryer, Microwave Hood Fan, Refrigerator, Stove(s),

Washer

Heating Forced Air, Natural Gas

**Exterior** 

Roof Metal