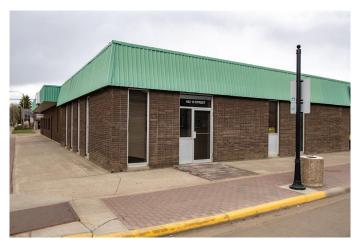

#### \$14

0 Bedroom, 0.00 Bathroom, Commercial on 0.00 Acres

NONE, Wainwright, Alberta

1078 Sq. Ft. of Retail or office space right on the corner main street in Wainwright. \$14/Sq. Ft. Triple Net

## **Community Information**

Address 602 10 Street

Subdivision NONE

City Wainwright

County Wainwright No. 61, M.D. of

Province Alberta
Postal Code T9W 1E2