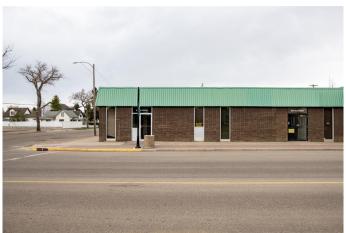

#### \$14

0 Bedroom, 0.00 Bathroom, Commercial on 0.00 Acres

NONE, Wainwright, Alberta

1078 Sq. Ft. of Retail or office space right on the corner main street in Wainwright. \$14/Sq. Ft. Triple Net

## **Community Information**

Address 602 10 Street

Subdivision NONE

City Wainwright

County Wainwright No. 61, M.D. of

Province Alberta
Postal Code T9W 1E2