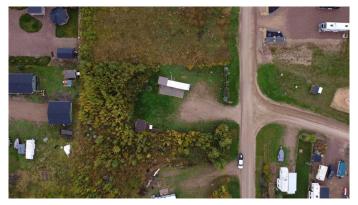

# \$139,900

0 Bedroom, 0.00 Bathroom, Land on 0.47 Acres

NONE, Lac des Isles, Saskatchewan

Discover your own piece of paradise at Lauman's Landing, nestled within the breathtaking Meadow Lake Provincial Park on the shores of Lac des Isles, Saskatchewan. This spacious 0.47-acre lot offers the perfect blend of natural beauty and modern conveniences, making it an ideal spot for your dream getaway or future cabin retreat.

With power, septic, and water services already in place, this lot is ready for you to build or park your RV and start enjoying the tranquility of lakeside living right away. The property is surrounded by mature trees, providing a sense of privacy while still offering stunning views of the lake and surrounding wilderness.

In addition to its prime location, this lot comes equipped with a storage shed, wood shed, privacy shelter, and a spacious deck, perfect for relaxing outdoors or entertaining family and friends. Lauman's Landing is renowned for its access to boating, fishing, hiking, and other outdoor activities, making it a sought-after destination for nature lovers and adventure seekers.