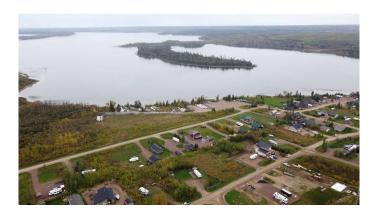

# \$139,900

0 Bedroom, 0.00 Bathroom, Land on 0.47 Acres

NONE, Lac des Isles, Saskatchewan

Discover your own piece of paradise at Lauman's Landing, nestled within the breathtaking Meadow Lake Provincial Park on the shores of Lac des Isles, Saskatchewan. This spacious 0.47-acre lot offers the perfect blend of natural beauty and modern conveniences, making it an ideal spot for your dream getaway or future cabin retreat.

With power, septic, and water services already in place, this lot is ready for you to build or park your RV and start enjoying the tranquility of lakeside living right away. The property is surrounded by mature trees, providing a sense of privacy while still offering stunning views of the lake and surrounding wilderness.

In addition to its prime location, this lot comes equipped with a storage shed, wood shed, privacy shelter, and a spacious deck, perfect for relaxing outdoors or entertaining family and friends. Lauman's Landing is renowned for its access to boating, fishing, hiking, and other outdoor activities, making it a sought-after destination for nature lovers and adventure seekers.