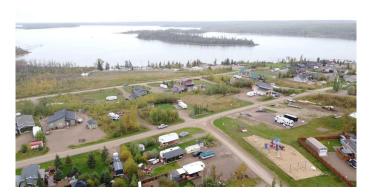

# \$139,900

0 Bedroom, 0.00 Bathroom, Land on 0.47 Acres

NONE, Lac des Isles, Saskatchewan

Discover your own piece of paradise at Lauman's Landing, nestled within the breathtaking Meadow Lake Provincial Park on the shores of Lac des Isles, Saskatchewan. This spacious 0.47-acre lot offers the perfect blend of natural beauty and modern conveniences, making it an ideal spot for your dream getaway or future cabin retreat.

With power, septic, and water services already in place, this lot is ready for you to build or park your RV and start enjoying the tranquility of lakeside living right away. The property is surrounded by mature trees, providing a sense of privacy while still offering stunning views of the lake and surrounding wilderness.

In addition to its prime location, this lot comes equipped with a storage shed, wood shed, privacy shelter, and a spacious deck, perfect for relaxing outdoors or entertaining family and friends. Lauman's Landing is renowned for its access to boating, fishing, hiking, and other outdoor activities, making it a sought-after destination for nature lovers and adventure seekers.