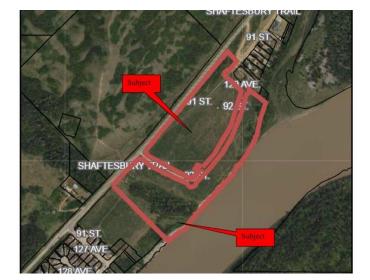

#### \$415,000

0 Bedroom, 0.00 Bathroom, Agri-Business on 33.00 Acres

Rosedale., Peace River, Alberta

Just reduced by 50% This piece of land at the southend of the Rosedale subdivision is read for Development. There is already a marked street The Time is Now 33 +/- acres located along the Shaftsbury Trail. Build your dream home along the Mighty Peace River or be the developer of a new subdivision within the Town of Peace River. This choice is yours and the time is NOW THE PRICE HAS NEVER BEEN LOWER Call Today!

### **Community Information**

Address On River Lot 40 East Of High

Subdivision Rosedale.

City Peace River

County Peace No. 135, M.D. of

Province Alberta
Postal Code T8S 1X4

#### **Additional Information**

Date Listed October 3rd, 2024

Days on Market 296

Zoning A-UR