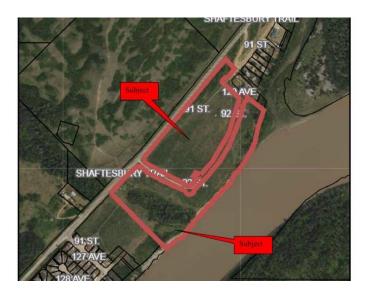

#### \$415,000

0 Bedroom, 0.00 Bathroom, Land on 33.00 Acres

Rosedale., Peace River, Alberta

Just reduced by 50% This piece of land at the southend of the Rosedale subdivision is read for Development. There is already a marked street The Time is Now 33 +/- acres located along the Shaftsbury Trail. Build your dream home along the Mighty Peace River or be the developer of a new subdivision within the Town of Peace River. This choice is yours and the time is NOW THE PRICE HAS NEVER BEEN LOWER Call Today!

## **Community Information**

Address Lot 40

Subdivision Rosedale.

City Peace River

County Peace No. 135, M.D. of

Province Alberta

Postal Code T8X 1X4

#### **Additional Information**

Date Listed October 3rd, 2024

Days on Market 217 Zoning A-UR