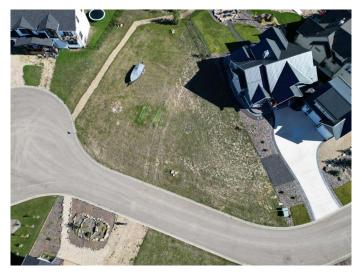

#### \$255,500

0 Bedroom, 0.00 Bathroom, Land on 0.28 Acres

Meridian Beach, Rural Ponoka County, Alberta

LOOKING TO BUILD YOUR DREAM HOME! (Even comes with building plans for an incredible house suited to the lot or bring your own plan.) Here's your chance to own an amazing lot on the canal AND close to the lake, includes a boat dock built to accommodate the largest boats allowed in the canal. The unique, upscale community of MERIDIAN BEACH has much to offer including tennis courts, basketball court, community hall, sandy beaches, walking trails, architecturally unique footbridges, children's playground and spectacular scenery. Strong architectural controls with an emphasis on natural materials enhance the community and preserve that 'cottage atmosphere'. Gull Lake is one of Central Alberta's largest lakes which lends itself well to boating, water sports and fishing. Purchase, build and become part of the amazing community within easy driving distance of Edmonton, Red Deer and Calgary.

#### **Community Information**

| Address     | 758 Bridgeview Road |
|-------------|---------------------|
| Subdivision | Meridian Beach      |
| City        | Rural Ponoka County |
| County      | Ponoka County       |
| Province    | Alberta             |
| Postal Code | TOC 2J0             |