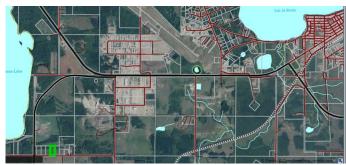

## \$199,000

0 Bedroom, 0.00 Bathroom, Land on 4.13 Acres

Lac La Biche, Lac La Biche, Alberta

Prime Industrial Land Opportunities â€" Just 7km from Lac La Biche! Located in the Lac La Biche Rural Industrial Sector, these five parcels of vacant land are ideally situated for commercial or industrial ventures. Four of the parcels are 4.13 acres, with most western parcel being 4.09 acres, offering ample space for development. Positioned right off Highway 663 and Township Road 665, these properties provide convenient access to major routes, including the NW corner lot with frontage along both roads. Each parcel is mostly cleared, with some treed areas primarily on the northern side, adding a natural buffer. This prime location offers excellent potential for businesses looking to expand or start new projects in a thriving industrial zone. Whether you're a local business looking to grow or seeking a strategic investment, this land provides endless possibilities.