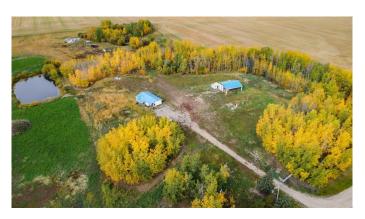

## \$265,000

2 Bedroom, 1.00 Bathroom, 1,176 sqft Residential on 22.62 Acres

NONE, Valleyview, Alberta

Basic tin-roof bungalow plus a shop on 22 acres features two bedrooms, laundry room with kitchen open to living room area anchored by a wood fireplace for cozy heat. Shop's enclosed area about 18' X 42' with about 14' high door (with overhang 36' X 42' overall). Balanced mix of trees and open space to suit any rural lifestyle. Dugout for water and diesel oil furnace. Old drilled well on site too. 18 km south of Valleyview set back from highway 43. Great privacy yet close enough to town for conveniences.