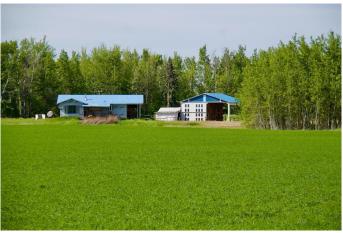

## \$265,000

2 Bedroom, 1.00 Bathroom, 1,176 sqft Residential on 22.62 Acres

NONE, Valleyview, Alberta

Basic tin-roof bungalow plus a shop on 22 acres features two bedrooms, laundry room with kitchen open to living room area anchored by a wood fireplace for cozy heat. Shop's enclosed area about 18' X 42' with about 14' high door (with overhang 36' X 42' overall). Balanced mix of trees and open space to suit any rural lifestyle. Dugout for water and diesel oil furnace. Old drilled well on site too. 18 km south of Valleyview set back from highway 43. Great privacy yet close enough to town for conveniences.