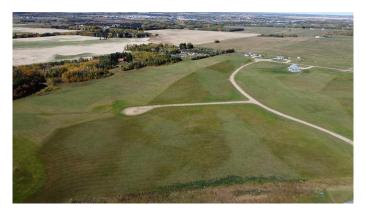

## \$590,000

0 Bedroom, 0.00 Bathroom, Land on 46.75 Acres

Sandhills, Rural Ponoka County, Alberta

46.75 acre development opportunity in prime central Alberta location. Only 2 miles south of Ponoka in the established Sandhills Estates acreage subdivision. Current lot plan is for 17 lots but buyer could develop site as desired. Zoned Country Residential.