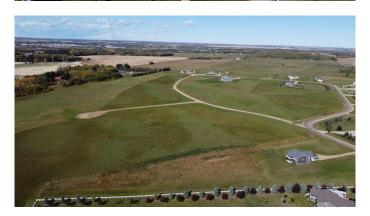

## \$590,000

0 Bedroom, 0.00 Bathroom, Land on 46.75 Acres

Sandhills, Rural Ponoka County, Alberta

46.75 acre development opportunity in prime central Alberta location. Only 2 miles south of Ponoka in the established Sandhills Estates acreage subdivision. Current lot plan is for 17 lots but buyer could develop site as desired. Zoned Country Residential.