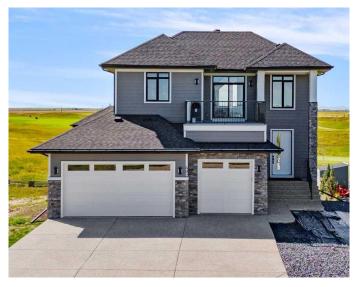

## \$799,000

2 Bedroom, 2.00 Bathroom, 1,871 sqft Residential on 0.18 Acres

Lakes of Muirfield, Lyalta, Alberta

Please note: 48 hour clause in affect...Welcome to your dream homeâ€"a modern, two-storey masterpiece that embodies elegance and functionality. This stunning walkout property features an open-concept design that seamlessly blends indoor and outdoor living.

#### \*\*\*Prime Location:\*\*\*

Nestled along the 14th hole, your west-facing backyard offers breathtaking sunsets and panoramic views of the mountains, making it the perfect backdrop for entertaining or quiet evenings at home.

# **Amenities**

Amenities Clubhouse, Colf Course

6

Parking Spaces

Parking Additional Parking, Concrete Driveway, Front Drive, Garage Door

Opener, Garage Faces Front, Triple Garage Attached, Workshop in

Garage

# of Garages 3

Interior

Interior Features Double Vanity, High Ceilings, No Animal Home, No Smoking Home,

Open Floorplan, Pantry, Quartz Counters, Walk-In Closet(s)

Appliances Convection Oven, Dishwasher, Dryer, Electric Oven, Garage Control(s),