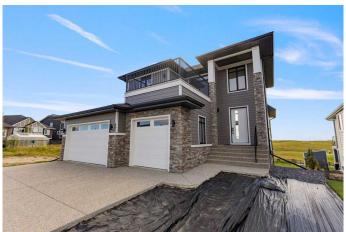

## \$799,000

2 Bedroom, 2.00 Bathroom, 1,871 sqft Residential on 0.18 Acres

Lakes of Muirfield, Lyalta, Alberta

Please note: 48 hour clause in affect...Welcome to your dream homeâ€"a modern, two-storey masterpiece that embodies elegance and functionality. This stunning walkout property features an open-concept design that seamlessly blends indoor and outdoor living.

# \*\*\*Entertainer's Delight:\*\*\*

Step out onto the expansive upper deck from the dining room, complete with a gas line for your BBQ. This space is ideal for gathering with family and friends while enjoying the vibrant scenery and watching golfers tee off.

# **Amenities**

Amenities Clubhouse, Colf Course

6

Parking Spaces

Parking Additional Parking, Concrete Driveway, Front Drive, Garage Door

Opener, Garage Faces Front, Triple Garage Attached, Workshop in

Garage