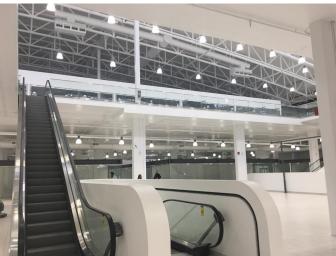

#### \$2,500

0 Bedroom, 0.00 Bathroom, Commercial on 0.00 Acres

NONE, Balzac, Alberta

Food court in excellent location S06 largest unit in the mall and be your own boss, rent incentive in effect

Built in 2019