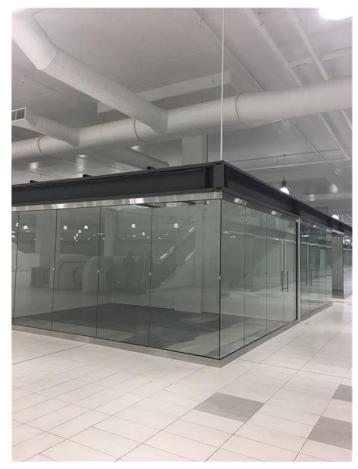

### \$278,000

0 Bedroom, 0.00 Bathroom, Commercial on 0.00 Acres

NONE, Balzac, Alberta

Show and sell prime location no restriction
Prime location B05 located very close to the stage area by escalator, you will not find better location than this ......Be your own
Boss today 484 Sgft of Gross area which will give you Two titles......