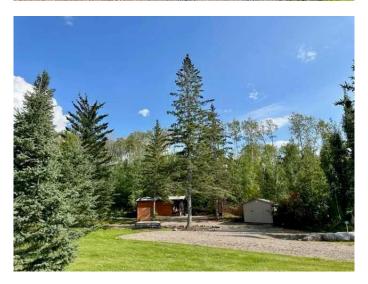

## \$149,000

0 Bedroom, 0.00 Bathroom, Land on 0.00 Acres

N/A, Lac des Isles, Saskatchewan

Overlooking pristine Lac Des Isle, Saskatchewan. The seller's have enjoyed this peaceful spot's landscaped frontage with the lawn, gorgeous trees and lake views. Tucked away amongst the trees you'll appreciate a privacy/wind break wood fence and firepit area...here, memories will be made! A two-storey cabin would be perfect for this lot! You'd have a stunning lake view to the West with scenes of nature to the East...no close neighbors out back. Lauman's Landing is a sought after summer and winter destination with access to some of Saskatchewan's best fishing, water sports, and all around lake life fun...winter has owners sledding, ice fishing, and snow shoeing. Included with this too good to pass up property, is an 11x20 bunkhouse. The flooring and shelving make this great for additional guests, parties, or storage. Storage shed comes with as does the deck and the cutest corner office/breakfast nook. Community RO water is a huge bonus for all your water usage. A septic tank is in place, as is electrical and natural gas. Gas is to the property line.

#### **Exterior**

Exterior Features Private Yard, RV Hookup, Storage

Lot Description Backs on to Park/Green Space, Creek/River/Stream/Pond, Front Yard,

Interior Lot, Lake, Landscaped, Lawn, Many Trees, Native Plants, No