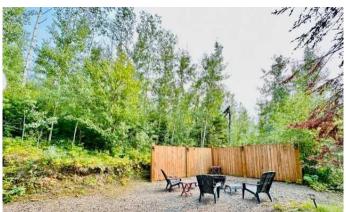

## \$149,000

0 Bedroom, 0.00 Bathroom, Land on 0.00 Acres

N/A, Lac des Isles, Saskatchewan

Overlooking pristine Lac Des Isle, Saskatchewan. The seller's have enjoyed this peaceful spot's landscaped frontage with the lawn, gorgeous trees and lake views. Tucked away amongst the trees you'll appreciate a privacy/wind break wood fence and firepit area...here, memories will be made! A two-storey cabin would be perfect for this lot! You'd have a stunning lake view to the West with scenes of nature to the East...no close neighbors out back. Lauman's Landing is a sought after summer and winter destination with access to some of Saskatchewan's best fishing, water sports, and all around lake life fun...winter has owners sledding, ice fishing, and snow shoeing. Included with this too good to pass up property, is an 11x20 bunkhouse. The flooring and shelving make this great for additional guests, parties, or storage. Storage shed comes with as does the deck and the cutest corner office/breakfast nook. Community RO water is a huge bonus for all your water usage. A septic tank is in place, as is electrical and natural gas. Gas is to the property line.

#### **Exterior**

Exterior Features Private Yard, RV Hookup, Storage

Lot Description Backs on to Park/Green Space, Creek/River/Stream/Pond, Front Yard,

Interior Lot, Lake, Landscaped, Lawn, Many Trees, Native Plants, No