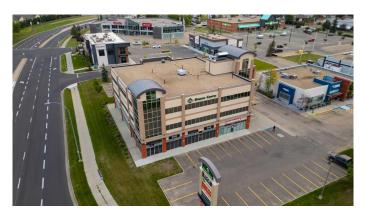

## \$5,300,000

0 Bedroom, 0.00 Bathroom, Commercial on 1.03 Acres

West End, Camrose, Alberta

Exceptional Investment Opportunity. The Gemini Centre - A Premier Property with a Prime Location and Exposure along 48th Ave in the West End of the City of Camrose. Situated on just over an acre with a building total of 25,339 sqft and a net lease space of 20,595 sqft. Excellent blend of tenants, ideal ground floor locations and the best office environments in the City of Camrose. Prime Location at the intersection of Highway 13 and Camrose Drive giving incredible exposure for business and access for the public. The Building features superior design, unmatched visibility, parking and elevator access.

#### **Essential Information**

MLS® # A2167366 Price \$5,300,000

Bathrooms 0.00 Acres 1.03 Year Built 2005

Type Commercial Sub-Type Mixed Use

Status Active