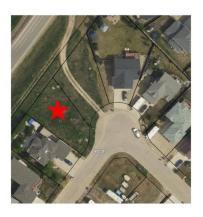

#### \$55,000

0 Bedroom, 0.00 Bathroom, Land on 0.17 Acres

Shaftesbury Estates, Peace River, Alberta

Great opportunity to build your home in Shaftesbury Estates! Only a short walk to the nearby playground you will find this to be an ideal neighborhood your family! The lot next door is also for sale so if you are wanting to build a home with a larger footprint this could be a great fit!

### **Community Information**

| 13410 91 Street        |
|------------------------|
| Shaftesbury Estates    |
| Peace River            |
| Peace No. 135, M.D. of |
| Alberta                |
| T8S 1X3                |
|                        |