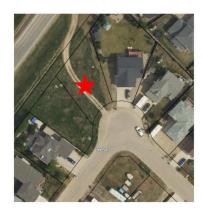

#### \$55,000

0 Bedroom, 0.00 Bathroom, Land on 0.18 Acres

Shaftesbury Estates, Peace River, Alberta

Great opportunity to build your home in Shaftesbury Estates! Only a short walk to the nearby playground you will find this to be an ideal neighborhood your family! The lot next door is also for sale so if you are wanting to build a home with a larger footprint this could be a great fit!

### **Community Information**

| Address     | 13406 91 Street        |
|-------------|------------------------|
| Subdivision | Shaftesbury Estates    |
| City        | Peace River            |
| County      | Peace No. 135, M.D. of |
| Province    | Alberta                |
| Postal Code | T8S 1X3                |